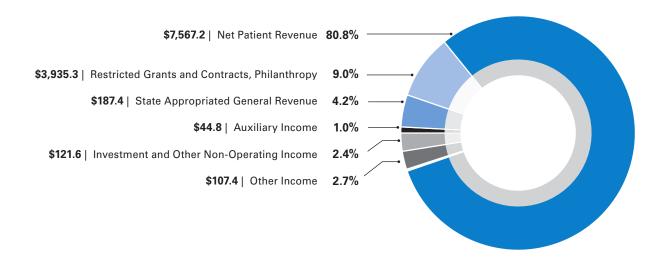

#### Sources of revenue (unaudited)

| TOTAL REVENUE                                                                    | \$3,661,217,668 | \$3,735,831,786 | \$4,135,238,891 | 4,412,923,943 | 4,495,768,037 |
|----------------------------------------------------------------------------------|-----------------|-----------------|-----------------|---------------|---------------|
| Investment and other non-operating income                                        | 239,483,083     | 87,098,290      | 180,428,432     | 328,881,907   | 121,624,475   |
| Other income <sup>3</sup>                                                        | 52,954,731      | 56,151,131      | 75,564,178      | 99,702,455    | 107,422,200   |
| Auxiliary income <sup>2</sup>                                                    | 33,232,458      | 36,957,473      | 40,674,618      | 41,502,690    | 44,808,473    |
| State-appropriated general revenue                                               | 168,730,376     | 170,383,019     | 154,562,093     | 185,393,182   | 187,350,746   |
| Restricted grants and contracts, philanthropy                                    | \$436,638,273   | \$426,455,579   | \$505,144,559   | 421,761,275   | 402,702,183   |
| Net patient revenue                                                              | \$2,730,178,747 | \$2,958,786,294 | \$3,178,865,011 | 3,335,682,434 | 3,631,859,960 |
| Not noticed various                                                              | 60 700 470 747  | ¢2.050.70¢.204  | \$2.470.0CE.044 | 2 225 602 424 | 2 624 050 060 |
| Deductions from gross patient revenue <sup>1</sup>                               | 2,813,830,643   | 3,185,346,342   | 3,403,247,816   | 3,659,313,782 | 3,935,319,324 |
| Gross patient revenue (Includes inpatient, outpatient and professional services) | \$5,544,009,390 | \$6,144,132,636 | \$6,582,112,827 | 6,994,996,215 | 7,567,179,285 |
| Patient Revenue                                                                  |                 |                 |                 |               |               |
|                                                                                  | FY 2011         | FY 2012         | FY 2013         | FY 2014       | FY 2015       |

#### Sources of revenue (in millions)

<sup>&</sup>lt;sup>1</sup> Amounts discounted from established rates as a result of agreements with third-party payors, including Medicare, Medicaid and insurance companies. Also includes deductions associated with indigent care and bad debt.

<sup>&</sup>lt;sup>2</sup>Funds received from parking fees, valet services, dining facilities, hotel charges, gift shop sales and vending-machine sales

<sup>&</sup>lt;sup>3</sup>Includes tuition and student fees, Children's Art Project sales, management fees and other sources