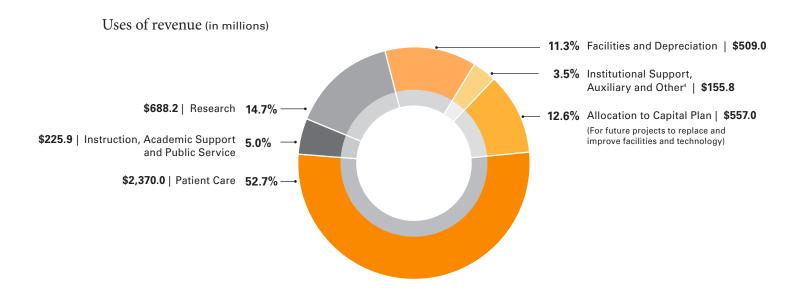

#### Uses of revenue

| FY 2011         | FY 2012                                                                                    | FY 2013                                                                                                                                                                | FY 2014                                                                                                                                                                                                                                            | FY 2015                                                                                                                                                                                                                                                                                                            |
|-----------------|--------------------------------------------------------------------------------------------|------------------------------------------------------------------------------------------------------------------------------------------------------------------------|----------------------------------------------------------------------------------------------------------------------------------------------------------------------------------------------------------------------------------------------------|--------------------------------------------------------------------------------------------------------------------------------------------------------------------------------------------------------------------------------------------------------------------------------------------------------------------|
| \$520,582,209   | \$546,836,560                                                                              | \$588,664,553                                                                                                                                                          | 631,944,987                                                                                                                                                                                                                                        | 668,243,371                                                                                                                                                                                                                                                                                                        |
| 153,409,591     | 164,580,132                                                                                | 209,633,502                                                                                                                                                            | 195,958,981                                                                                                                                                                                                                                        | 225,871,577                                                                                                                                                                                                                                                                                                        |
| 1,704,851,239   | 1,880,230,560                                                                              | 2,013,554,826                                                                                                                                                          | 2,055,617,566                                                                                                                                                                                                                                      | 2,369,972,993                                                                                                                                                                                                                                                                                                      |
| 427,461,242     | 460,445,328                                                                                | 471,935,938                                                                                                                                                            | 486,793,306                                                                                                                                                                                                                                        | 508,973,014                                                                                                                                                                                                                                                                                                        |
| 248,601,648     | 280,844,123                                                                                | 305,390,616                                                                                                                                                            | 312,865,408                                                                                                                                                                                                                                        | 155,828,553                                                                                                                                                                                                                                                                                                        |
| 606,311,739     | 402,895,083                                                                                | 546,059,455                                                                                                                                                            | 729,743,695                                                                                                                                                                                                                                        | 566,878,529                                                                                                                                                                                                                                                                                                        |
| \$3,661,217,668 | \$3,735,831,786                                                                            | \$4,135,238,891                                                                                                                                                        | 4,412,923,943                                                                                                                                                                                                                                      | 4,495,768,037                                                                                                                                                                                                                                                                                                      |
|                 | \$520,582,209<br>153,409,591<br>1,704,851,239<br>427,461,242<br>248,601,648<br>606,311,739 | \$520,582,209 \$546,836,560<br>153,409,591 164,580,132<br>1,704,851,239 1,880,230,560<br>427,461,242 460,445,328<br>248,601,648 280,844,123<br>606,311,739 402,895,083 | \$520,582,209 \$546,836,560 \$588,664,553<br>153,409,591 164,580,132 209,633,502<br>1,704,851,239 1,880,230,560 2,013,554,826<br>427,461,242 460,445,328 471,935,938<br>248,601,648 280,844,123 305,390,616<br>606,311,739 402,895,083 546,059,455 | \$520,582,209 \$546,836,560 \$588,664,553 631,944,987  153,409,591 164,580,132 209,633,502 195,958,981  1,704,851,239 1,880,230,560 2,013,554,826 2,055,617,566  427,461,242 460,445,328 471,935,938 486,793,306  248,601,648 280,844,123 305,390,616 312,865,408  606,311,739 402,895,083 546,059,455 729,743,695 |

# Gross revenue by payor classification (in millions)

<sup>&</sup>lt;sup>4</sup>Includes support for parking, food and gift shop services, as well as general institutional support (e.g. information technology, human resources, administration, development activities, etc.)