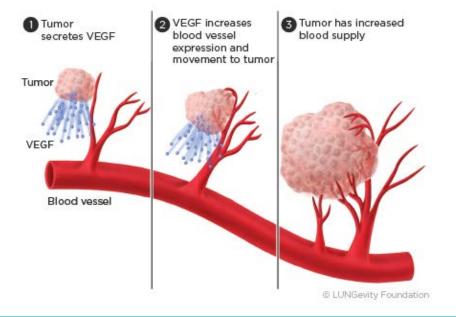

### Vascular Effects?

Malignant tumors and inflammatory responses associated with angiogenesis

VEGF elevated following chemotherapy (Ng et al. 2013)

Increased incidence of cerebral small vessel disease (Koppelmans et al. 2015)