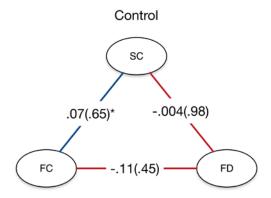

## Disrupted Small-World Organization

Kesler, SR, et al. 2016. Brain connectivity, 6, pp. 273-82.

Kesler, SR, et al. 2017. J Neurooncol, 131, pp. 565-574.