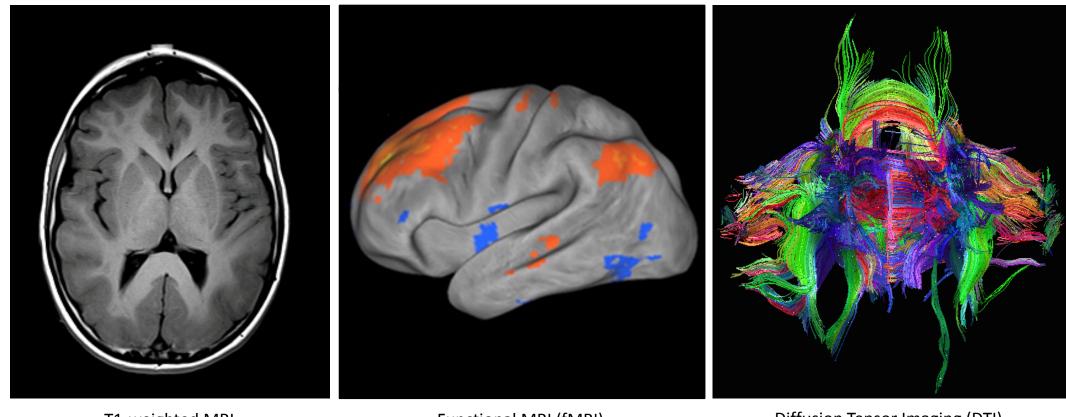

# Neuroimaging Biomarkers

T1-weighted MRI Functional MRI (fMRI) Diffusion Tensor Imaging (DTI)