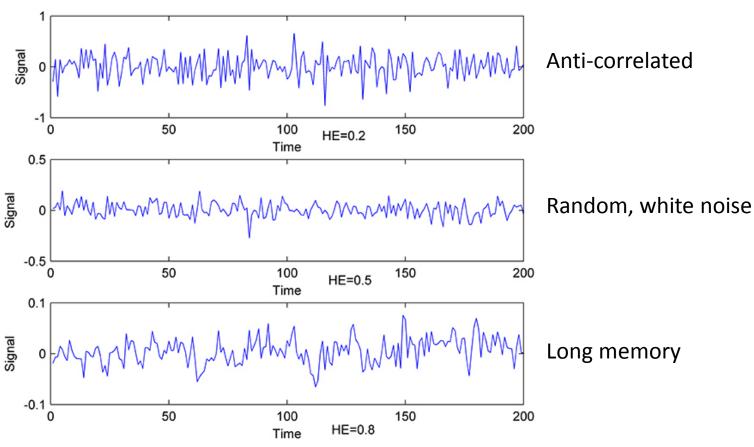

#### Fractal behavior in fMRI signals

 Long-range dependence ("long memory") and self-similarity in time

## Long Memory