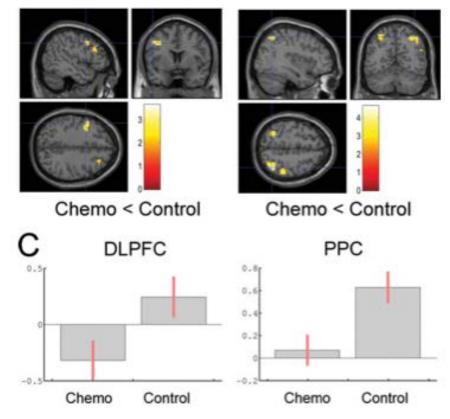

# Hypoactivity

Kesler SR, Kent JS, O'Hara R. JAMA Neurology. 2011;68(11):1447-53.

de Ruiter, MB, et al. 2011. Hum Brain Mapp, 32, pp. 1206-19.