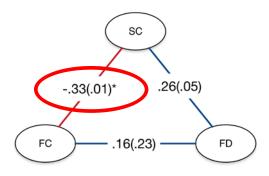

## Disrupted Small-World Organization

Kesler, SR, et al. 2016. Brain connectivity, 6, pp. 273-82.

Kesler, SR, et al. 2017. J Neurooncol, 131, pp. 565-574.