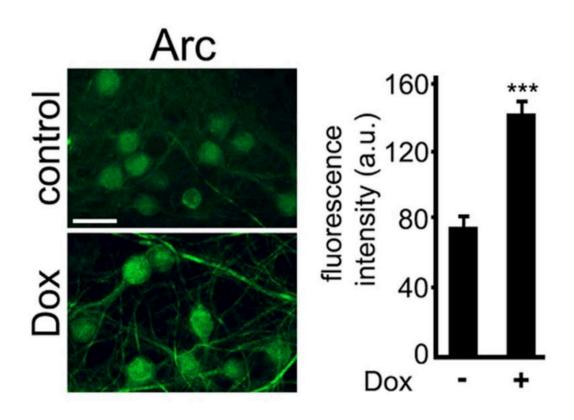

## Excitotoxic Neural Activity?

Breast and other tumors initiate neurogenesis and release nerve growth hormone

Tumor aggressiveness associated with tumor-related neurogenesis

Aberrant CNS activity via peripheral innervation?