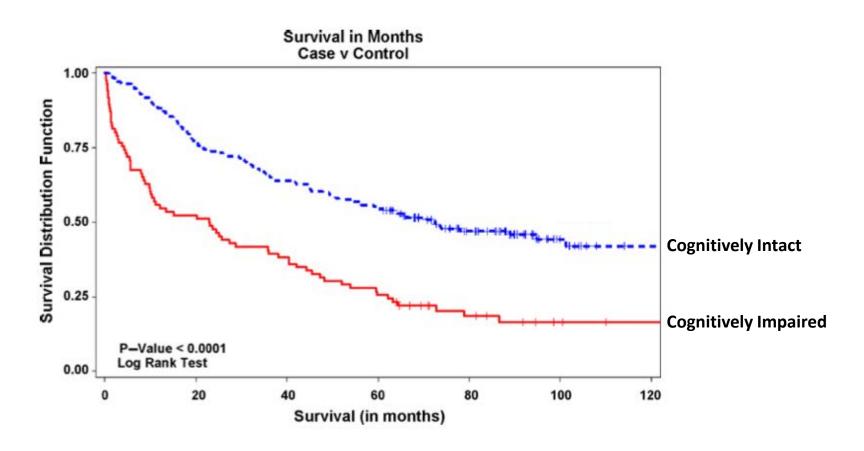

# Neurobiomarkers of Cognitive Dysfunction in Patients with Cancer

SHELLI R. KESLER, PHD
ASSOCIATE PROFESSOR OF NEURO-ONCOLOGY