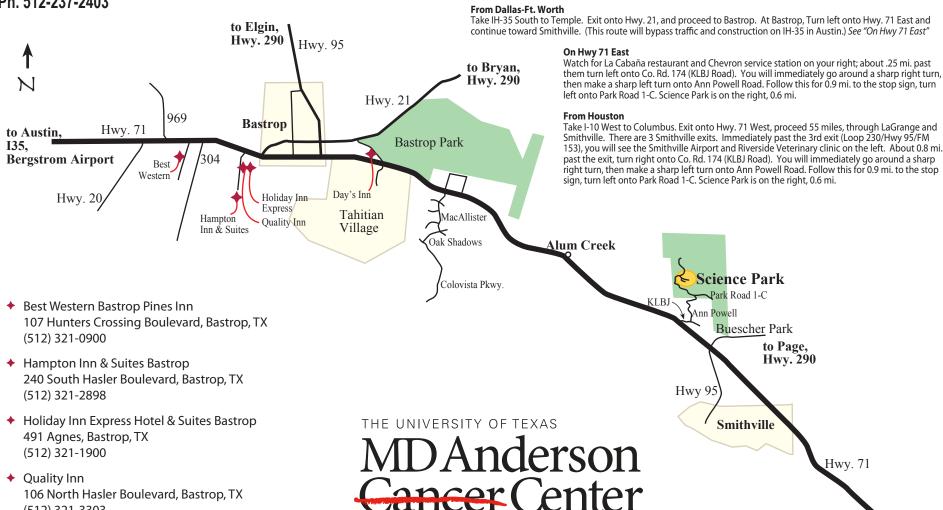

The Virginia Harris Cockrell Cancer Research Center The University of Texas MD Anderson Cancer Center **Department of Epigenetics and Molecular Carcinogenesis** 1808 Park Rd 1C, PO Box 389, Smithville, TX Ph. 512-237-2403

(512) 321-3303

Making Cancer History®

From College Station

From San Antonio

Take Hwy. 21 to Bastrop, turn left onto Hwy. 71 East, toward Smithville. See "On Hwy 71 East"

Take IH-35 to San Marcos, exit onto Hwy. 21 and proceed about 21 mi. to Hwy 71. Turn right onto Hwy. 71 East proceed

to Houston,

I-10

Take Hwy. 71 East through Bastrop and continue toward Smithville. See "On Hwy 71 East"

through Bastrop toward Smithville. See "On Hwy 71 East"